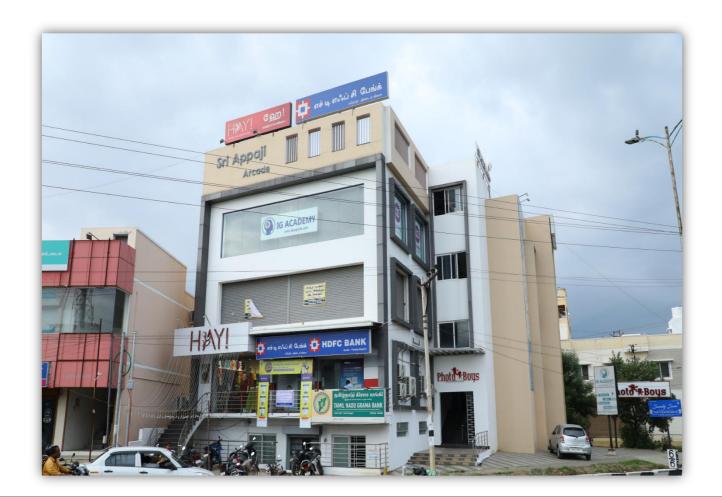

## SRI APPAJI ARCADE

- Location : Thindal, Erode Duration : 8 Months
- Area : 12,000 sq.ft

Period of Work : 2019 - 20