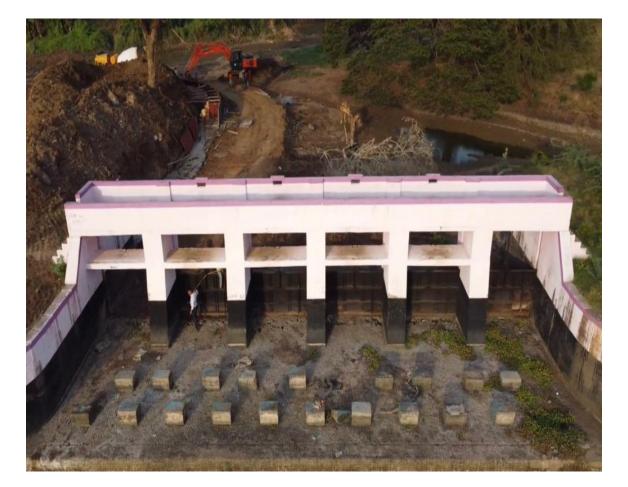

### **GOVERNMENT PROJECTS** PWD (WATER RESOURCES DEPARTMENT)

- Location : Sirkali
- Type of Work : Check Dam Constructions