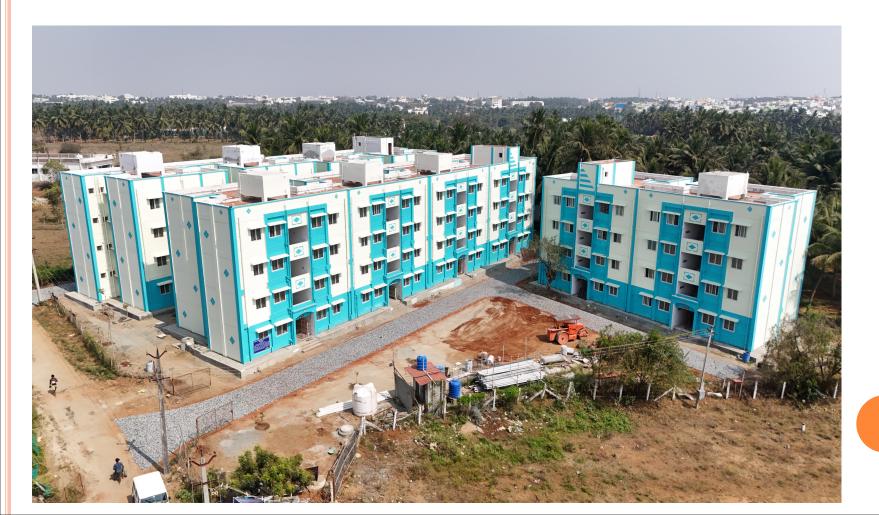

## TNUHDB 416 HOUSES

- Location : Sathyamangalam, Erode
- Area : 1.66 lakhs Sq.ft