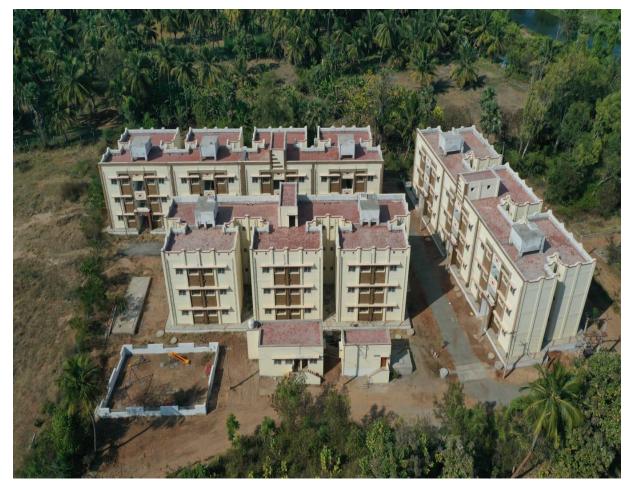

## **GOVERNMENT PROJECTS** TNUHDB 120 HOUSES

SSP INFRA PROJECTS

- Location : Vellode, Erode
- Area : 48,000 Sq.ft