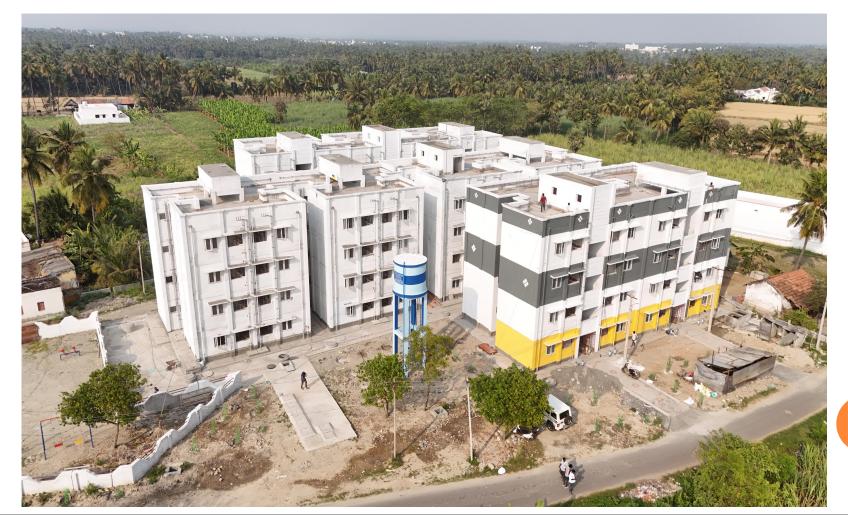

## **GOVERNMENT PROJECTS** TNUHDB 144 HOUSES

- Location : Kavindapadi, Erode
- Area : 57,000 Sq.ft