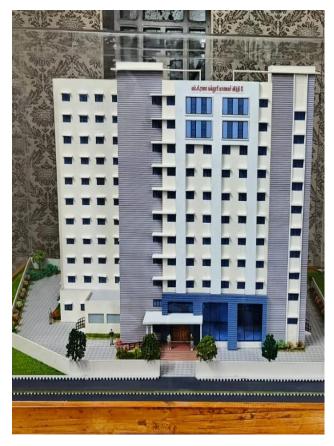

## PWD - MC RAJA HOSTEL (G + 10)

- Location : Saidapet, Chennai
- Area : 1,10,000 Sq.ft