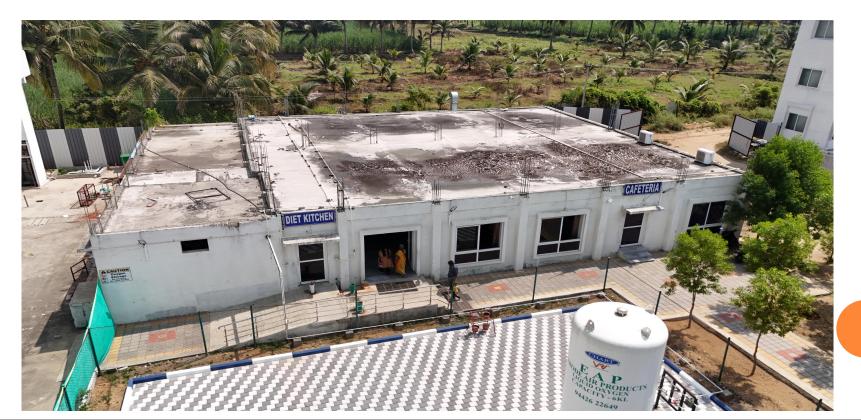

## NANDHA MEDICAL COLLEGE & HOSPITAL

#### Kitchen, Dining & Cafeteria

- Location Erode.
- Duration : 6 Months
- Area of about 17,700 Sq.ft
- Period of Work : 2022 23