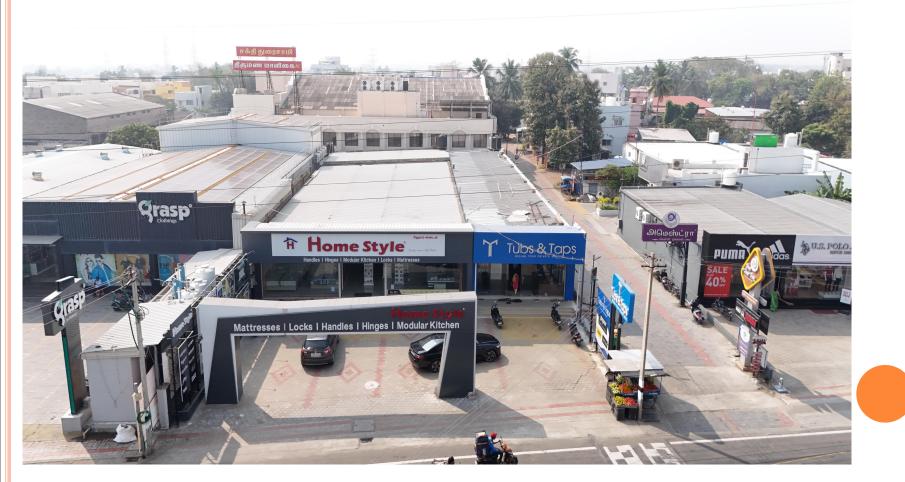

## HOME STYLE SHOWROOM

- Location : Palayapalayam Erode Duration : 6 Months
- Area : 5,000 Sq.ft

Duration : 6 Months Period of Work : 2020