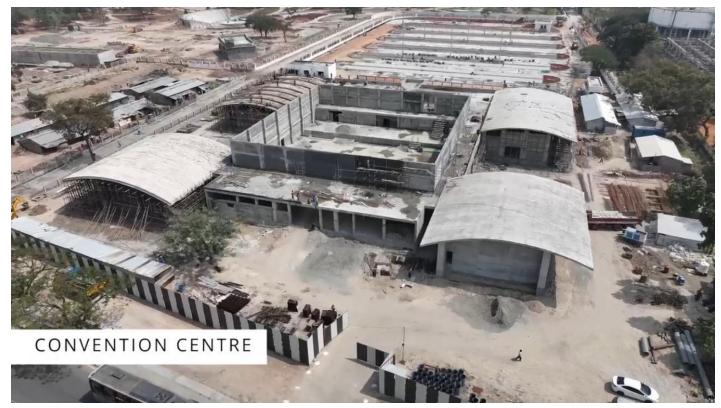

#### SEMMOZHI POONGA CONVENTIONAL CENTER

- Location : Gandhipuram, Coimbatore
- Area : 40,000 Sq.ft