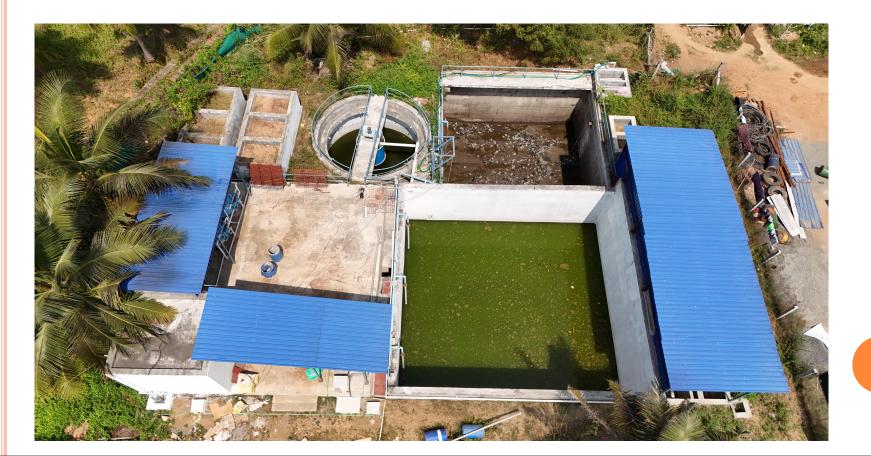

## NANDHA MEDICAL COLLEGE & HOSPITAL

#### Sewage Treatment Plant

- Location : Erode
- Capacity : 400 KLD

Duration : 4 Months Period Of Work : 2023