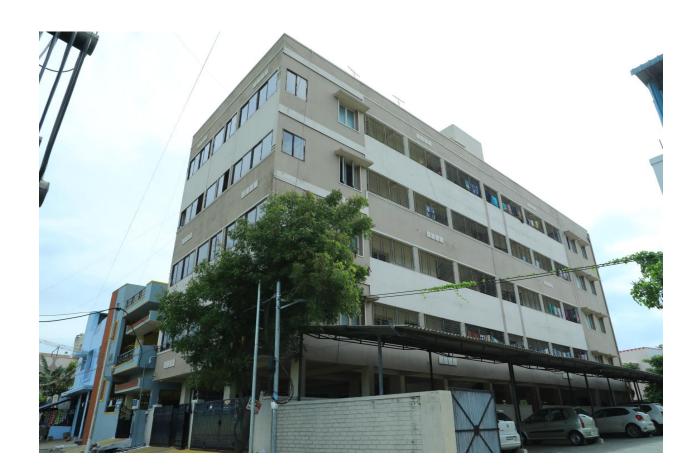

## NANDHA MEDICAL COLLEGE & HOSPITAL

- Location : Erode
- Area : 2.20 Lakh Sq.ft 2022 - 23

Duration : 11 Months Period of Work :

## NANDHA MEDICAL COLLEGE & HOSPITAL