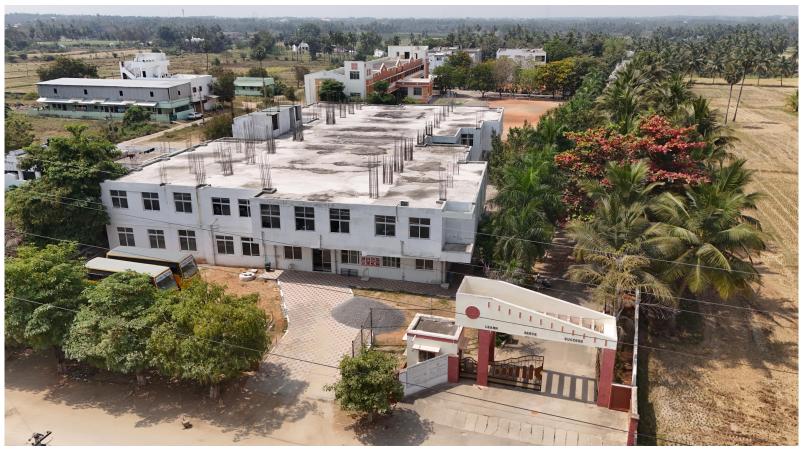

## PRIVATE COMMERCIAL PROJECTS NANDHA MEDICAL COLLEGE (ACADEMIC BLOCK)

Location : Erode Area : 1.25 Lakh Sq.ft

Duration : 11 months Period of Work : 2022 - 23