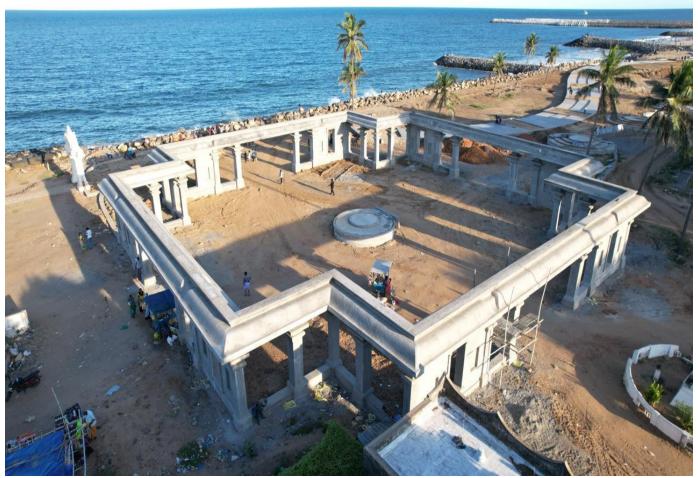

D CIVIL FOUR

## **GOVERNMENT PROJECTS** TNUHDB 144 HOUSES



- Location : Kavindapadi, Erode
- Area : 57,000 Sq.ft



## **GOVERNMENT PROJECTS** TNUHDB 120 HOUSES

SSP INFRA PROJECTS

- Location : Vellode, Erode
- Area : 48,000 Sq.ft



## **GOVERNMENT PROJECTS** TNUHDB 240 HOUSES



- Location : Chettipalayam, Tiruppur
- Area : 94,000 Sq.ft



### **GOVERNMENT PROJECTS** PWD (WATER RESOURCES DEPARTMENT)

- Location : Sirkali
- Type of Work : Check Dam Constructions





## ON GOING PROJECTS PRIVATE PROJECTS KMC COLLEGE OF LAW

Location : Perumanallur Area : 85,000 Sq.ft











## **PRIVATE PROJECTS**



### **• KMC COLLEGE GIRLS HOSTEL**

- Location : Perumanallur
- Area : 32,742 Sq.ft

















SSP INFRA PROJECTS BUILDERS AND CIVIL EQUIPMENTS



#### • Location : Poombhukar



BUILDERS AND CIVIL EOUIPM

















## **PRIVATE PROJECTS**



#### • KMC COLLEGE CANTEEN BUILDING

- Location : Perumanallur
- Area : 23,736 Sq.ft



## **PRIVATE PROJECTS**



#### • Mr.MANOHAR RESIDENTIAL BUILDING

- Location : Perumanallur
- Area : 13,700 Sq.ft



# **GOVERNMENT PROJECTS** SAMAYAPURAM TEMPLE



- Location : Samayapuram Temple, Tiruchy
- Components : 12 Nos. (Including Bus Stand & Mandapam 3 Nos.)



## **GOVERNMENT PROJECTS** SAMAYAPURAM TEMPLE



• Components : 12 Nos. (Including Bus Stand & Mandapam - 3 Nos.)





## GOVERNMENT PROJECTS URBAN HABITAT DEVELOPMENT BOARD 99 HOUSES

Location : RS Puram, Coimbatore Area : 40,000 Sq.ft



BUILDERS AND CIVIL EQUIP

## CONTINUED.....