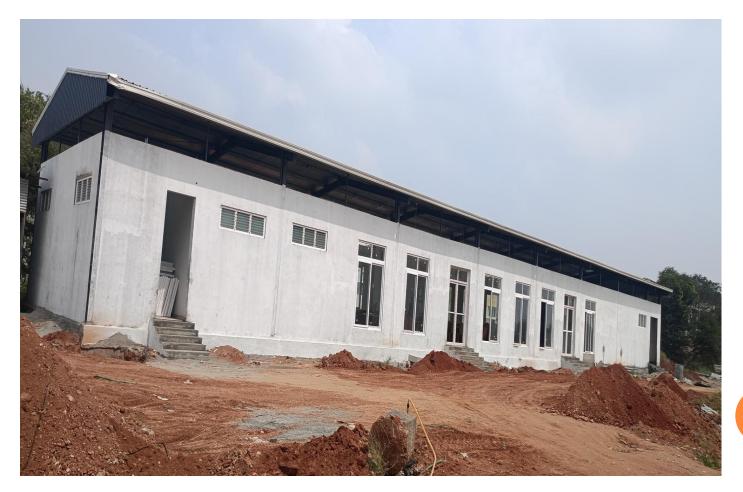

### **• KMC COLLEGE GIRLS HOSTEL**

- Location : Perumanallur
- Area : 32,742 Sq.ft

SSP INFRA PROJECTS BUILDERS AND CIVIL EQUIPMENTS