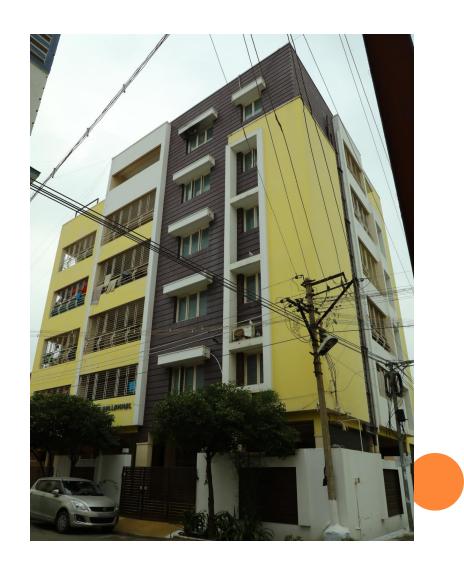

## **PRIVATE COMMERCIAL PROJECTS** SRI SAI BLOSSOMS

- Location : Thindal, Erode
- Area : 9,000 sq.ft

Duration : 12 Months Period of Work : 2015 - 16