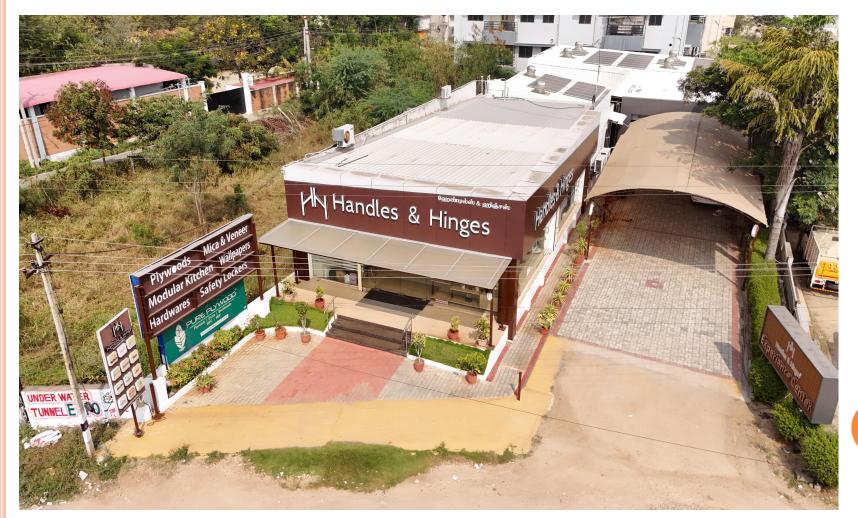

## PRIVATE COMMERCIAL PROJECTS HANDLES & HINGES

- Location : Thindal, Erode
- Area : 5,000 sq.ft

Duration : 4 Months Period of Work : 2015