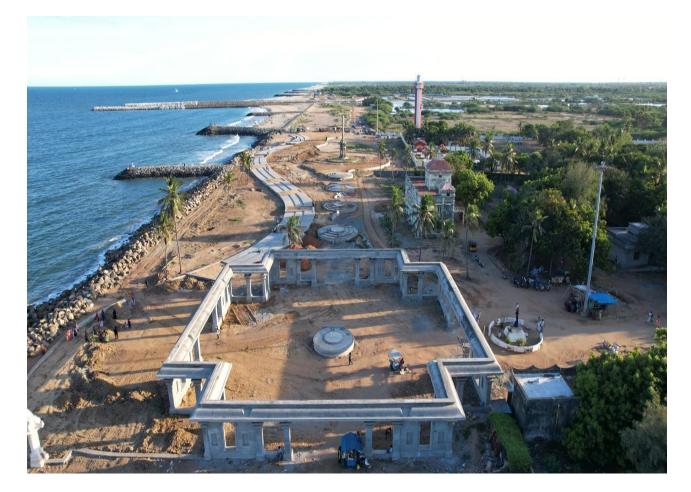

JECTS** TNUHDB 144 HOUSES



- Location : Kavindapadi, Erode
- Area : 57,000 Sq.ft



## **GOVERNMENT PROJECTS** TNUHDB 120 HOUSES

SSP INFRA PROJECTS

- Location : Vellode, Erode
- Area : 48,000 Sq.ft



## **GOVERNMENT PROJECTS** TNUHDB 240 HOUSES



- Location : Chettipalayam, Tiruppur
- Area : 94,000 Sq.ft



### **GOVERNMENT PROJECTS** PWD (WATER RESOURCES DEPARTMENT)

- Location : Sirkali
- Type of Work : Check Dam Constructions





## ON GOING PROJECTS PRIVATE PROJECTS KMC COLLEGE OF LAW

Location : Perumanallur Area : 85,000 Sq.ft











## **PRIVATE PROJECTS**



### **• KMC COLLEGE GIRLS HOSTEL**

- Location : Perumanallur
- Area : 32,742 Sq.ft

















SSP INFRA PROJECTS BUILDERS AND CIVIL EQUIPMENTS



#### • Location : Poombhukar



BUILDERS AND CIVIL EOUIPM

















## **PRIVATE PROJECTS**



#### • KMC COLLEGE CANTEEN BUILDING

- Location : Perumanallur
- Area : 23,736 Sq.ft



## **PRIVATE PROJECTS**



#### • Mr.MANOHAR RESIDENTIAL BUILDING

- Location : Perumanallur
- Area : 13,700 Sq.ft



# **GOVERNMENT PROJECTS** SAMAYAPURAM TEMPLE



- Location : Samayapuram Temple, Tiruchy
- Components : 12 Nos. (Including Bus Stand & Mandapam 3 Nos.)



## **GOVERNMENT PROJECTS** SAMAYAPURAM TEMPLE



• Components : 12 Nos. (Including Bus Stand & Mandapam - 3 Nos.)





## GOVERNMENT PROJECTS URBAN HABITAT DEVELOPMENT BOARD 99 HOUSES

Location : RS Puram, Coimbatore Area : 40,000 Sq.ft



BUILDERS AND CIVIL EQUIP

## CONTINUED.....