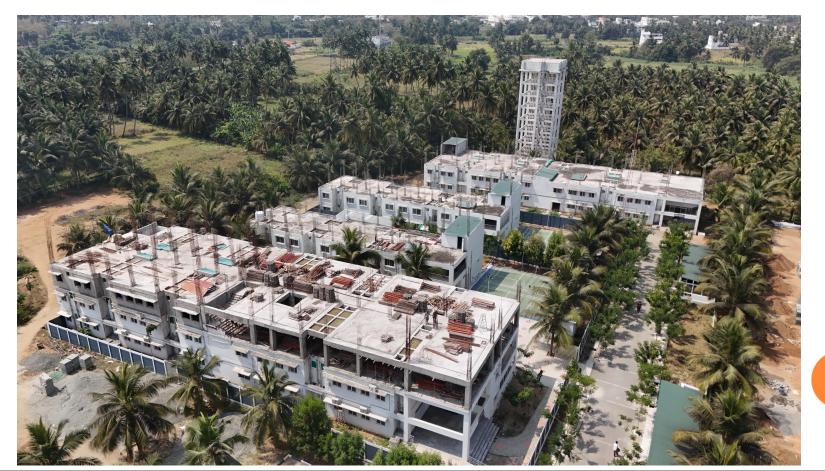

## NANDHA MEDICAL COLLEGE & HOSPITAL

- Location : Erode
- Area : 2.20 Lakh Sq.ft 2022 - 23

Duration : 11 Months Period of Work :

## NANDHA MEDICAL COLLEGE & HOSPITAL