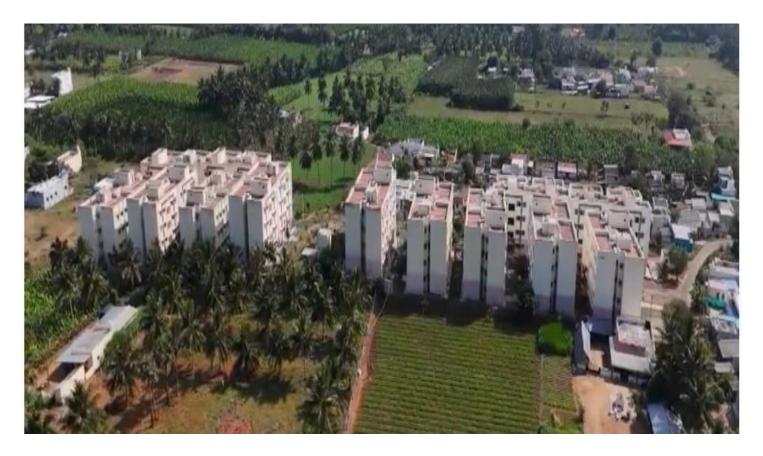

## TNUHDB 416 HOUSES

- Location : Sathyamangalam, Erode
- Area : 1.66 lakhs Sq.ft