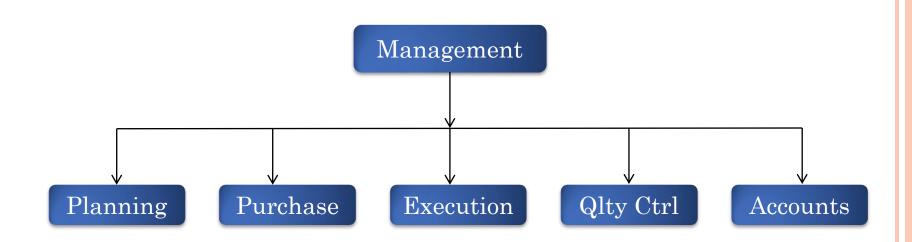

## ROLES AND RESPONSIBILITIES

## • PLANNING TEAM:

- Work Schedule in Initial stage
- Tracking of work progress
- Review meeting with Client, Management & PM (weekly once)
- Accompanying the Client during site visit (with prior information)

## • PURCHASE TEAM:

- On-Time purchase & follow up
- To Maintain Material Requirement Register
- To Maintain Stock Register
- To Maintain Inward & Outward Register at site

## • EXECUTION TEAM:

- Execution of work as per Architectural & Structural drawings
- Labor force management
- Maintain timely completion as per schedule
- QUALITY CONTROL TEAM:
  - Ensuring Quality of Materials & work at site
  - Test Reports for Materials to Management, Planning Team & Client
  - Approving the work at every stage such as PCC Cleaning, Before concrete casting, Steel Reinforcement Checking & Curing.
  - Follow up of the Check List & report to Management & Client at each and every stage of work.

## • ACCOUNTS TEAM:

- Cross checking with over all Budget of each and every project
- Raise weekly budget
- Initiate timely payments to suppliers & labors
- GST Filing