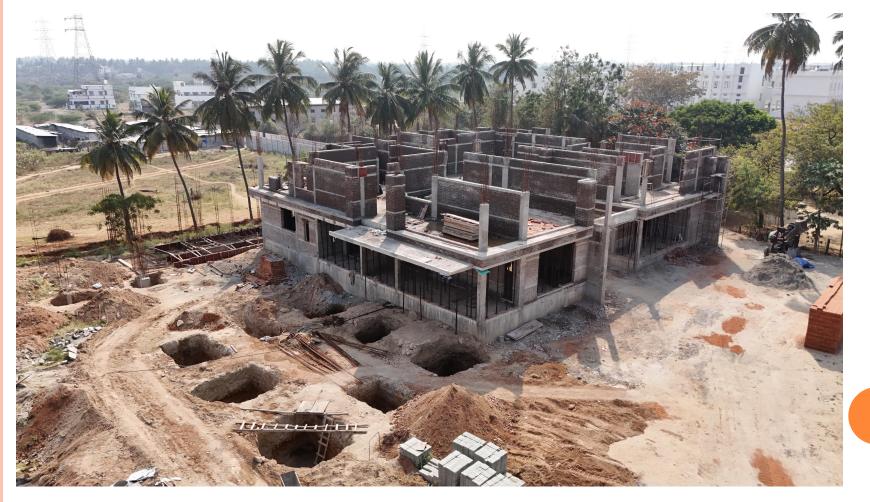

## NANDHA MEDICAL COLLEGE & HOSPITAL

- Location : Erode
- Area : 2.20 Lakh Sq.ft 2022 - 23

Duration : 11 Months Period of Work :

## PRIVATE COMMERCIAL PROJECTS NANDHA MEDICAL COLLEGE (ACADEMIC BLOCK)

Location : Erode Area : 1.25 Lakh Sq.ft

Duration : 11 months Period of Work : 2022 - 23