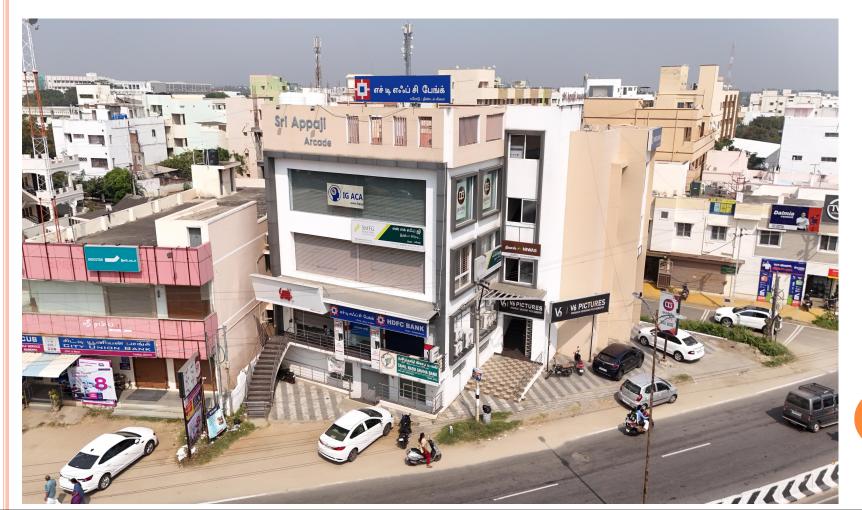

## SRI APPAJI ARCADE

- Location : Thindal, Erode Duration : 8 Months
- Area : 12,000 sq.ft

Period of Work : 2019 - 20