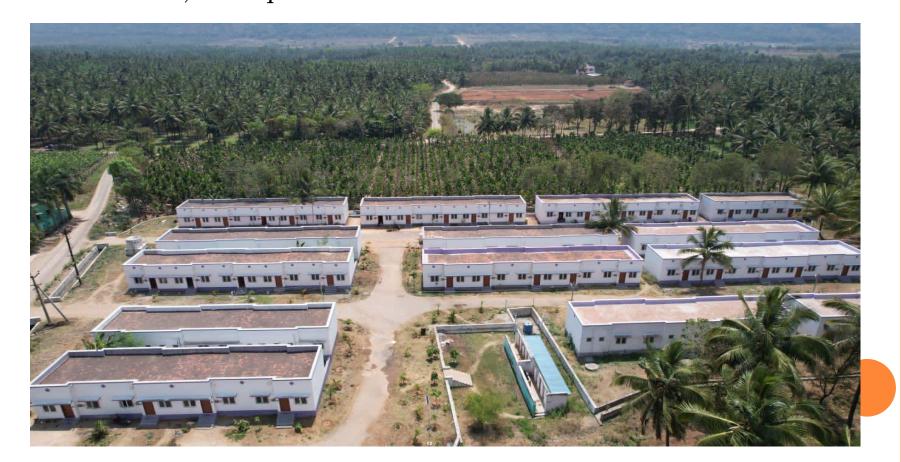

## GOVERNMENT PROJECTS TNUHDB 80 Row Houses

Location : Alandurai, Coimbatore Area : 32,000 Sq.ft

BUILDERS AND CIVIL FOUR