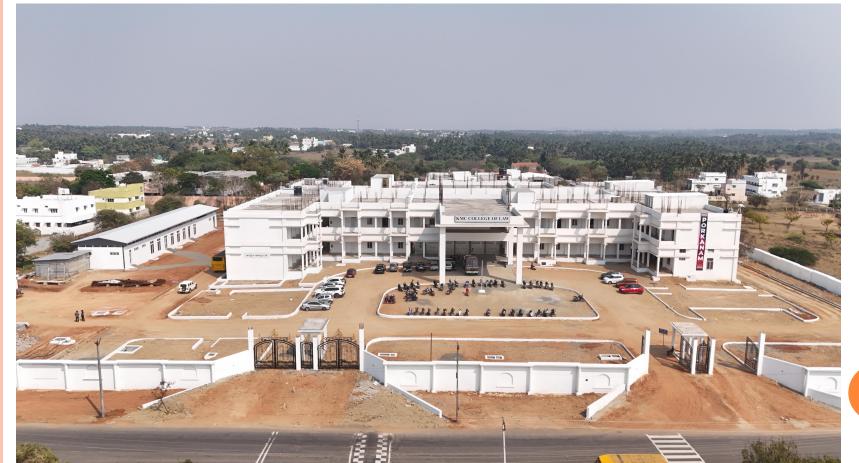

## ON GOING PROJECTS PRIVATE PROJECTS KMC COLLEGE OF LAW

Location : Perumanallur Area : 85,000 Sq.ft