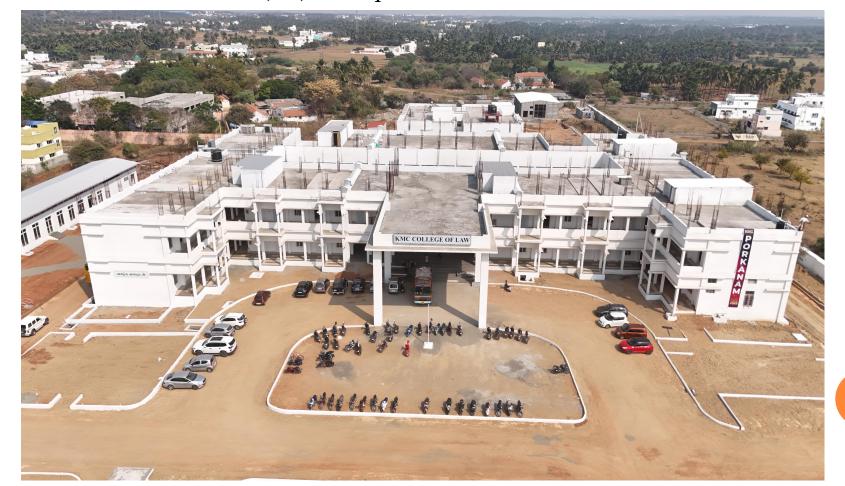

## ON GOING PROJECTS PRIVATE PROJECTS KMC COLLEGE OF LAW

Location : Perumanallur Area : 85,000 Sq.ft