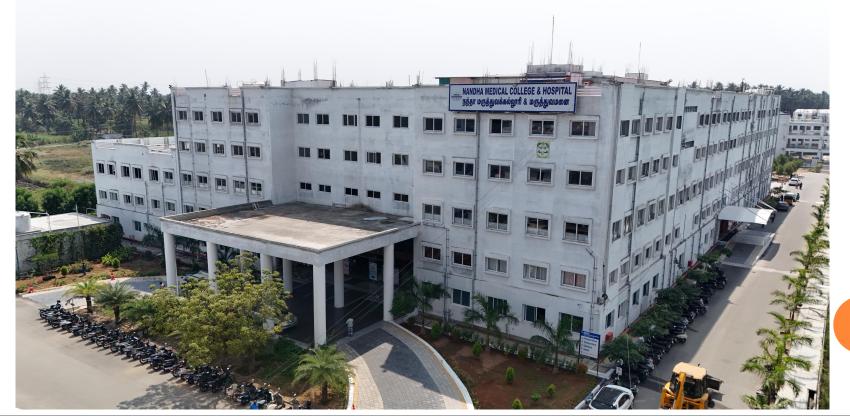

## NANDHA MEDICAL COLLEGE & HOSPITAL

- Location : Erode
- Area : 2.20 Lakh Sq.ft 2022 - 23

Duration : 11 Months Period of Work :

## NANDHA MEDICAL COLLEGE & HOSPITAL