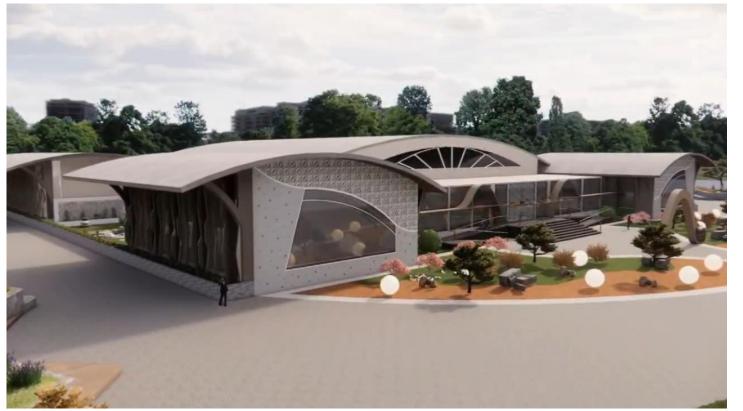

#### SEMMOZHI POONGA CONVENTIONAL CENTER

- Location : Gandhipuram, Coimbatore
- Area : 40,000 Sq.ft