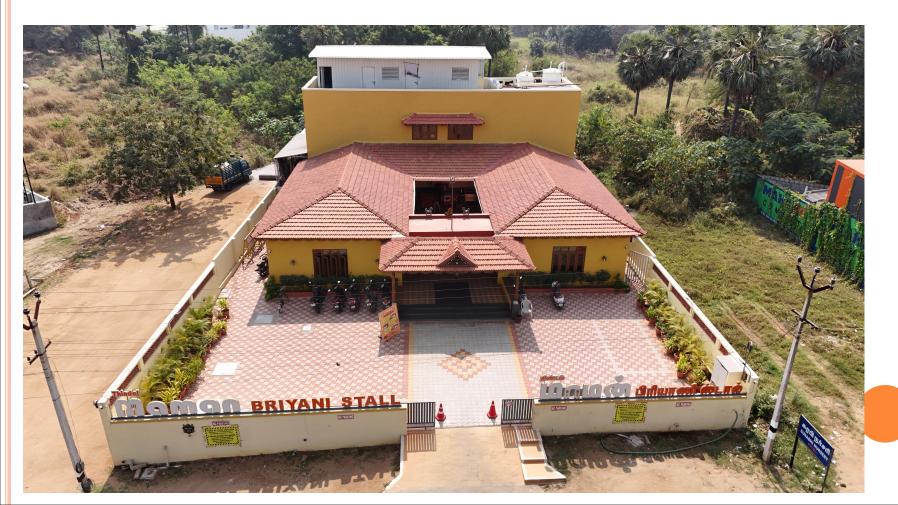

## **PRIVATE COMMERCIAL PROJECTS** SRI LAKSHMI COMPLEX

- Location : Sengodampalayam, Erode
- Area : 15,000 sq.ft

Duration : 12 Months Period of Work : 2016 - 17

MAMAN BRIYANI
Location : Thindal,Erode
Area : 5,000 sq.ft

Period of Work : 2015 Duration : 4 Months